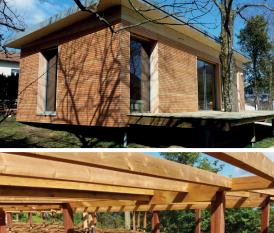

### THE IDEAL FOUNDATION FOR YOUR TIMBER-FRAME HOUSES AND CABINS

When building a house or cabin, there are some options available to you: Having the concrete slab sit directly on helical piles or installing the piles directly under the foundation footing. The latter provides better stability of the home if it sits on low bearing capacity soil, and ensures that the foundation does not crack if the ground shifts.

A helical pile foundation is an excellent way to counteract soil movement and ensure the long-term stability of your home or cabin. Techno Metal Post keeps your projects on dry and stable land.

Sometimes excavation can be limited or nearly impossible, but installing with helical piles can create an above ground crawl space for other projects. Non-polluting, with a minimal carbon footprint, Techno Metal Post is at the forefront of sustainable development.