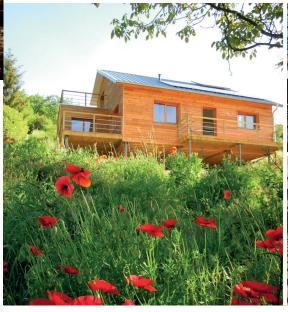

### THE IDEAL FOUNDATION FOR YOUR TIMBER-FRAME HOUSES AND CABINS

When building a house or cabin, there are some options available to you: Having the concrete slab sit directly on helical piles or installing the piles directly under the foundation footing. The latter provides better stability of the home if it sits on low bearing capacity soil, and ensures that the foundation does not crack if the ground shifts.

A helical pile foundation is an excellent way to counteract soil movement and ensure the long-term stability of your home or cabin. Techno Metal Post keeps your projects on dry and stable land.

Sometimes excavation can be limited or nearly impossible, but installing with helical piles can create an above ground crawl space for other projects. Non-polluting, with a minimal carbon footprint, Techno Metal Post is at the forefront of sustainable development.