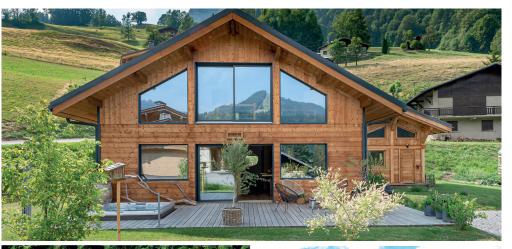

### THE IDEAL FOUNDATION FOR YOUR TIMBER-FRAME HOUSES AND CABINS

When building a house or cabin, there are some options available to you: Having the concrete slab sit directly on helical piles or installing the piles directly under the foundation footing. The latter provides better stability of the home if it sits on low bearing capacity soil, and ensures that the foundation does not crack if the ground shifts.

A helical pile foundation is an excellent way to counteract soil movement and ensure the long-term stability of your home or cabin. Techno Metal Post keeps your projects on dry and stable land.

Sometimes excavation can be limited or nearly impossible, but installing with helical piles can create an above ground crawl space for other projects. Non-polluting, with a minimal carbon footprint, Techno Metal Post is at the forefront of sustainable development.