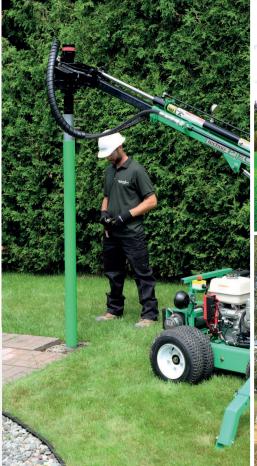

### TECHNO METAL POST DESIGNS THE FOUNDATIONS OF YOUR PROJECTS

Our dedicated Engineering Department studies your project and proposes the most suitable TMP foundation solution, based on the information provided: plans, load calculations and soil survey. Once your project is launched and in execution phase, we can provide you with the Calculation Note and Conformity Report according to your needs.

### WHY CHOOSE TECHNO METAL POST?

**EXCAVATION** 

**FOOTPRINT** 

**ENGINEERING SERVICE** 

**STANDARDS COMPLIANCE** 